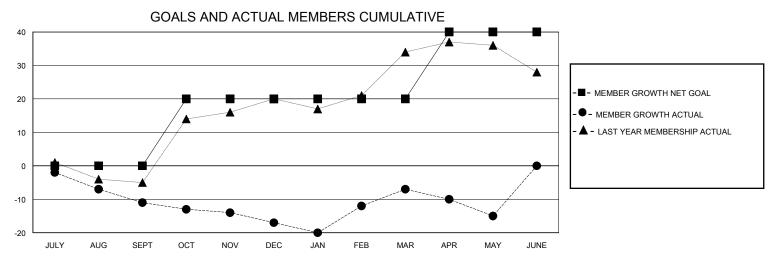

## District 1 CN

Results as of: 5/31/2020

| GMT:                  |               | GMT CA    |               |                       |                       |                         |                                                    |  |
|-----------------------|---------------|-----------|---------------|-----------------------|-----------------------|-------------------------|----------------------------------------------------|--|
| Clubs                 |               |           |               | Members               |                       |                         |                                                    |  |
| RESULTS FOR 2019-2020 |               |           |               | RESULTS FOR 2019-2020 |                       |                         |                                                    |  |
| QUARTER               | NEW CLUB GOAL | NEW CLUBS | DROPPED CLUBS | QUARTER MEMB          | ER GROWTH NET<br>GOAL | MEMBER GROWTH<br>ACTUAL | DROPPED<br>MEMBERS ACTUAL<br>(including transfers) |  |
| JULY/AUG/SEPT         | 0             | 0         | 0             | JULY/AUG/SEPT         | 0                     | 22                      | 33                                                 |  |
| OCT/NOV/DEC           | 1             | 0         | 0             | OCT/NOV/DEC           | 20                    | 23                      | 20                                                 |  |
| JAN/FEB/MAR           | 0             | 0         | 0             | JAN/FEB/MAR           | 0                     | 28                      | 13                                                 |  |
| APR/MAY/JUNE          | 1             | 0         | 0             | APR/MAY/JUNE          | 20                    | 5                       | 12                                                 |  |